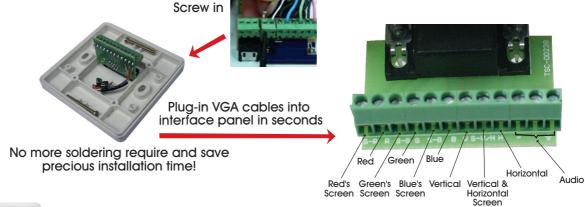

### **EMVGA-PP-PCB**

#### VGA Receptacle Panel With PCB Mounted

- Wall plate VGA/DSub 15pin HD female with mini jack audio input