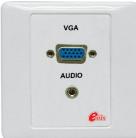

## **EMVGA-PP**

## VGA Receptacle Panel

- Wall plate VGA/DSub 15pin HD female with mini jack audio input