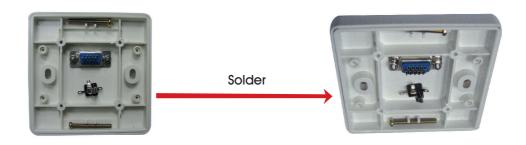

### **EMVGA-PP-PCB**

#### VGA Receptacle Panel With PCB Mounted

- Wall plate VGA/DSub 15pin HD female with mini jack audio input