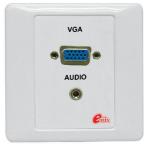

## **EMVGA-PP**

## VGA Receptacle Panel

- Wall plate VGA/DSub 15pin HD female with mini jack audio input